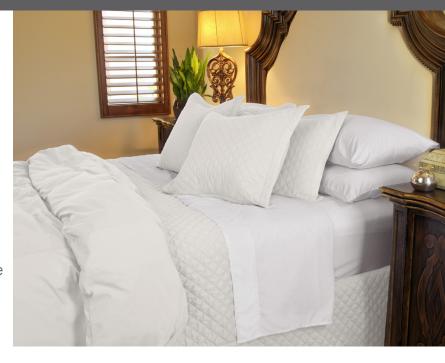

## JENNIFER ADAMS

HOTEL COLLECTION

## **BENEFITS & FEATURES:**

- Wrinkle resistant No ironing needed
- Unparalleled softness
- Stocked for quick fulfillment
- Dries up to 25% faster for reduced energy costs
- Stain resistant
- Increased strength and durability, with less shrink compared to cotton
- Hypo-allergenic and excellent for those with sensitive skin
- Moisture wicking

## **AVAILABLE PRODUCTS:**

Sheets Sets in Twin, Twin XL, Full, Queen, King or Cal. King Standard or King Pillowcases

Standard or King Quilted Shams available in two fashionable patterns

Quilted Coverlets to match Shams and Duvet Covers in Twin, Full/Queen, King/California King