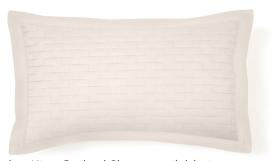

## **AVAILABLE PRODUCTS:**

Sheets Sets in Twin, Twin XL, Full, Queen, King or Cal. King Standard or King Pillowcases

Standard or King Quilted Shams available in two fashionable patterns

Quilted Coverlets to match Shams and Duvet Covers in Twin, Full/Queen, King/California King