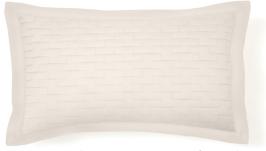

## **AVAILABLE PRODUCTS:**

Sheets Sets in Twin, Twin XL, Full, Queen, King or Cal. King Standard or King Pillowcases

Standard or King Quilted Shams in one of two clean, contemporary patterns

Quilted Blankets to match Shams and Duvet Covers in Twin, Full/Queen, King/California King