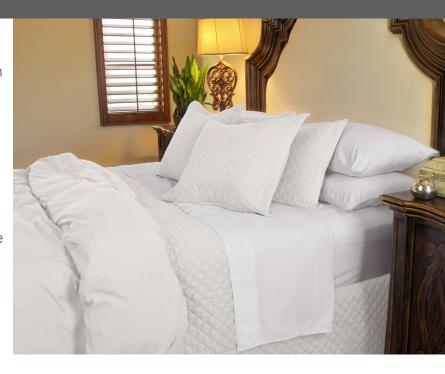

## JENNIFER ADAMS

ETERNAL COLLECTION

## **BENEFITS & FEATURES:**

- Looks & feels softer than 800 TC cotton
- Wrinkle resistant No ironing needed before putting on the beds
- Dries up to 25% faster for reduced energy costs
- Stain resistant
- Increased strength and durability, with less shrink compared to cotton
- Hypo-allergenic and excellent for those with sensitive skin
- Moisture wicking
- Fitted sheet sized for mattresses 12-20" deep

## **AVAILABLE PRODUCTS:**

Sheets Sets in Twin, Twin XL, Full, Queen, King or Cal. King Standard or King Pillowcases

Standard or King Quilted Shams in one of two clean, contemporary patterns

Quilted Blankets to match Shams and Duvet Covers in Twin, Full/Queen, King/California King